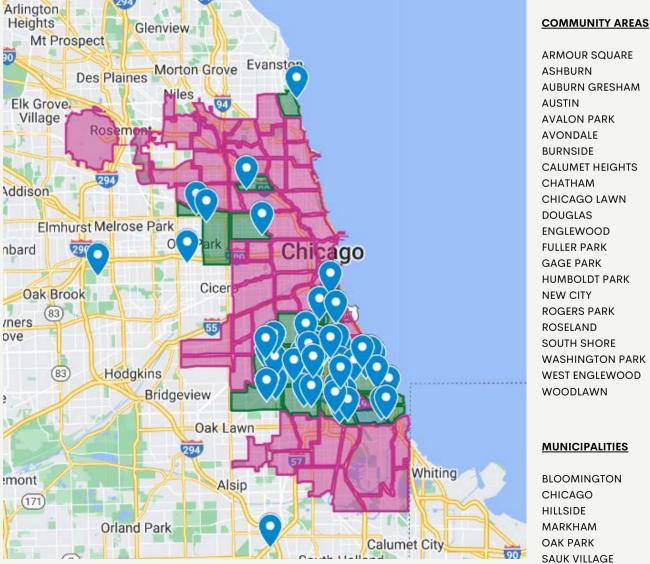

The map below depicts the people we Chicago's 77 community areas overlaid onto the city's community areas. The blue markers ("balloons") indicate specific addresses of our clients. The areas shaded in green represent Chicago's various community areas in which our clients live. In all, we reached 22 Chicago community areas and 6 municipalities.

Map Author: Valerie F. Leonard. Sources: Google My Map, Chicago Data Portal, Census.gov and Geocodio. This map may be viewed on Google My Map at <u>https://www.google.com/maps/d/u/0/edit?</u> <u>mid=1bdYkSqr0zVJ1vmxFqZ8TPeXdHFRqhuo&ll=41.835591048143314%2C-87.87789671800668&z=10</u>