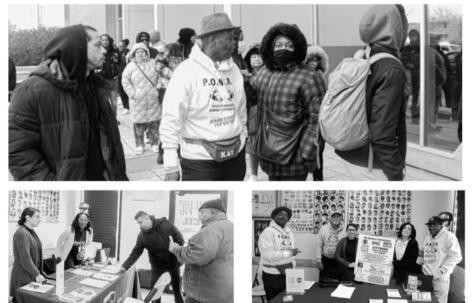

### WHAT WE'RE LEARNING

While this report is not meant to be an evaluation or assessment, we do think it worth mentioning that our approach of meeting our clients in safe spaces, is working to our advantage. On our last report, submitted in March, we indicated that when we conducted fingerprinting at CPD we were able to get about 6 people to actually participate. When we conducted fingerprinting at Don Vic's Barber Shop, we got 55 people to get fingerprinted in one event.

We believe some of the stigma and fear associated with having events in the Police Headquarters has been reduced over time. We only held two events this round of funding, both of which were at Police Headquarters. We were able to register 84 participants total.